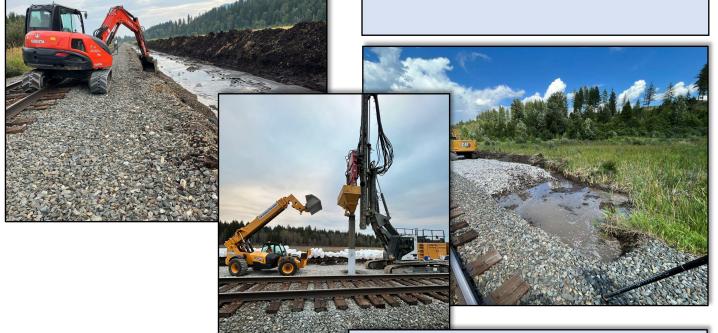

## **Project Description:**

Construction of new siding and extension of culverts. The project occurred within existing UPRR right of way. This project included implementing and maintaining a SWPPP, clearing and grubbing, excavation and embankment, importing material, placing material and installing culverts by means of horizontal boring, placing topsoil and turf establishment.